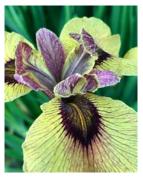

| lris laevigata 'Variegata',<br>Variegated Rabbit Ear Iris | \$18.00 | L | \$26.00 | The appearrance of being delicately hand painted. Each side of every leaf has unique brush strokes of green and white that vary with light and cast shadows. Dreamy with or without the puple and white Iris flowers. slow growing. zones 4-9 |
|-----------------------------------------------------------|---------|---|---------|-----------------------------------------------------------------------------------------------------------------------------------------------------------------------------------------------------------------------------------------------|
|                                                           |         |   |         | Pseudata are l                                                                                                                                                                                                                                |