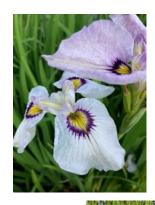

pseudacorus x ensata. 30" -45" tall. Most have the

| Iris pseudata | bare root<br>or 4" peat<br>pot* | 1 gallon or larger | robust tall foliage of psuedacorus and the flowers are a destinctly unique combination of the two. These selections are aclimated to an aquatic environment and are sterile. Most around 3' in height. zones 5-9 |
|---------------|---------------------------------|--------------------|------------------------------------------------------------------------------------------------------------------------------------------------------------------------------------------------------------------|
|               |                                 |                    | Ruffled petals of creamy                                                                                                                                                                                         |

|                                                       |         |    |         | irricigiii. zorios 5-7                                                                                               |
|-------------------------------------------------------|---------|----|---------|----------------------------------------------------------------------------------------------------------------------|
| Iris pseudata 'Akimatsuri'                            | \$17.00 | A* | \$26.00 | Ruffled petals of creamy yellow. Peach veins radiate from the vibrant yellow centers. Burnt red eyelashes.           |
| Iris pseudata 'Alabama Blue Fin'                      | \$17.00 | A* | \$26.00 | Creamy white with a hint of yellow, purple eyelashes.                                                                |
| Iris pseudata 'Cascadian Snow'                        | \$17.00 | A* | \$26.00 | Buttercream yellow with a touch of lavender up to 40" tall thick with flowers in the spring.                         |
| Iris pseudata 'Dragon Gate'<br>(Ryumon)               | \$17.00 | A* | \$26.00 | Lavender flowers with strong veining soften in color lightly the second day.                                         |
| Iris pseudata 'Himebotaru'                            | \$17.00 | A* | \$26.00 | More white than cream or yellow. Very vigorous and an excellent bloomer.                                             |
| Iris pseudata 'Old Castle' (Furui<br>Shiro)           | \$17.00 | A* | \$26.00 | Yello with abundant<br>maroon-red veining.<br>Eyelashes are wide and<br>vibrant.                                     |
| Iris pesudata 'Purple Dragon's<br>Valley' (Shiryukyo) | \$17.00 | A* | \$26.00 | Lemon yellow eyes with dark purple eyelashes. Soft purple petals on a towering plant 50+ inches tall.                |
| Iris pseudata 'Violet Swallows'                       | \$17.00 | A* | \$26.00 | One of the first bloomers.  Medium dense plants with abundant flowering. Rusty yellow flowers; wine- purple veining. |