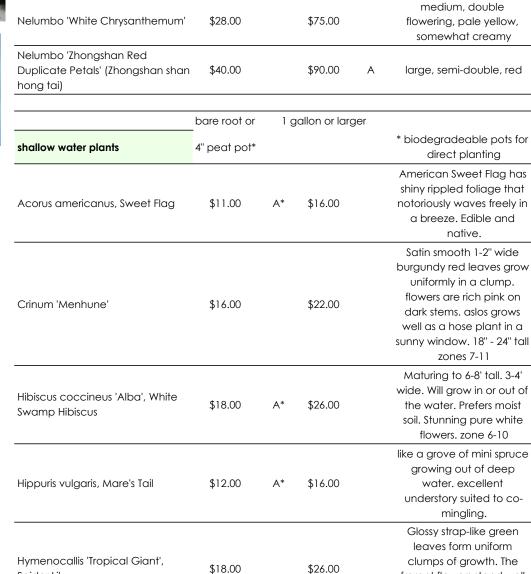

|           |                                                                |                                                                                 |                                                                                                                                                        | *biodegradeable pot for<br>direct planting                                                                                                                                      |
|-----------|----------------------------------------------------------------|---------------------------------------------------------------------------------|--------------------------------------------------------------------------------------------------------------------------------------------------------|---------------------------------------------------------------------------------------------------------------------------------------------------------------------------------|
| bare root |                                                                | 6" potted                                                                       |                                                                                                                                                        | description                                                                                                                                                                     |
| \$42.00   | Α                                                              | \$42.00                                                                         | A*                                                                                                                                                     | deep, dark red blossoms<br>so saturated with color the<br>petals are shiny.                                                                                                     |
| \$38.00   | Α                                                              | \$38.00                                                                         | A*                                                                                                                                                     | small to medium plant<br>excellent for large<br>containers, with an array<br>of flower colors ranging<br>from dark pink, red to<br>bronze. an outstanding<br>changeable bloomer |
| \$38.00   | Α                                                              | \$38.00                                                                         | A*                                                                                                                                                     | medium to large, apricot<br>blooms that stand well<br>abive the water, one of<br>the best bloomers in light<br>shade                                                            |
| \$42.00   | Α                                                              | \$42.00                                                                         | A*                                                                                                                                                     | a miniature waterlily with<br>creamy, not quite white,<br>not quite yellow blooms,<br>flowers continually                                                                       |
| \$38.00   | Α                                                              | \$38.00                                                                         | A*                                                                                                                                                     | a true classic dwarf red with abundant flowering.                                                                                                                               |
| \$52.00   | Α                                                              | \$52.00                                                                         | A*                                                                                                                                                     | large, deep red flowers<br>are abundant and highly<br>reflective due to the<br>intense color                                                                                    |
| \$38.00   | Α                                                              | \$38.00                                                                         | A*                                                                                                                                                     | tissue yellow with just a<br>touch of pink. outstanding<br>bloomer.                                                                                                             |
| \$38.00   | Α                                                              | \$38.00                                                                         | Α                                                                                                                                                      | timeless beauty, clear<br>white, flourishes in an<br>earth bottom pond.                                                                                                         |
| \$38.00   | Α                                                              | \$38.00                                                                         | A*                                                                                                                                                     | particularly large soft pink<br>blooms with medium<br>foliage.                                                                                                                  |
|           | \$42.00<br>\$38.00<br>\$38.00<br>\$42.00<br>\$38.00<br>\$38.00 | \$42.00 A \$38.00 A \$38.00 A \$42.00 A \$42.00 A \$38.00 A \$38.00 A \$38.00 A | \$42.00 A \$42.00  \$38.00 A \$38.00  \$38.00 A \$38.00  \$42.00 A \$42.00  \$38.00 A \$38.00  \$52.00 A \$52.00  \$38.00 A \$38.00  \$38.00 A \$38.00 | \$42.00 A \$42.00 A*  \$38.00 A \$38.00 A*  \$38.00 A \$38.00 A*  \$42.00 A \$42.00 A*  \$38.00 A \$38.00 A*  \$52.00 A \$52.00 A*  \$38.00 A \$38.00 A*                        |