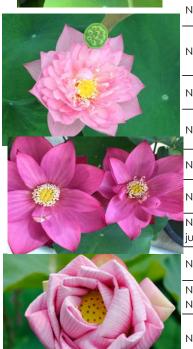

## **Lotus Seeds & Pods**

Nelumbo lutea, American Lotus (native, yellow), for sprouting

| 12 seeds, gift wrapped | \$21.00  | Α |
|------------------------|----------|---|
| 50 seeds               | \$75.00  | Α |
| 125 seeds              | \$156.25 | Α |
| 250 seeds              | \$250.00 | Α |
| 500 seeds              | \$375.00 | Α |
| 1000 seeds             | \$600.00 | Α |

#### Nelumbo, mixed cultivars, parents unknown\*, for sprouting

| 12 seeds, gift wrapped | \$23.00 | Α |
|------------------------|---------|---|
| 50 seeds               | \$80.00 | Α |

### Nelumbo, mixed, pod parent known, labeled\*, for sprouting

| 12 seeds, gift wrapped | \$25.00 | Α |
|------------------------|---------|---|
| 50 seeds               | \$87.50 | Α |

<sup>\*</sup> FYI, there is no such thing as blue lotus flower; or turquoise, purple, black or orange, etc.