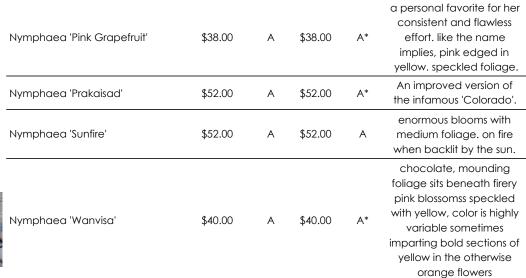

|           |                                                                |                                                                                 |                                                                                                                                                        | *biodegradeable pot for<br>direct planting                                                                                                                                      |
|-----------|----------------------------------------------------------------|---------------------------------------------------------------------------------|--------------------------------------------------------------------------------------------------------------------------------------------------------|---------------------------------------------------------------------------------------------------------------------------------------------------------------------------------|
| bare root |                                                                | 6" potted                                                                       |                                                                                                                                                        | description                                                                                                                                                                     |
| \$42.00   | Α                                                              | \$42.00                                                                         | A*                                                                                                                                                     | deep, dark red blossoms<br>so saturated with color the<br>petals are shiny.                                                                                                     |
| \$38.00   | Α                                                              | \$38.00                                                                         | A*                                                                                                                                                     | small to medium plant<br>excellent for large<br>containers, with an array<br>of flower colors ranging<br>from dark pink, red to<br>bronze. an outstanding<br>changeable bloomer |
| \$38.00   | Α                                                              | \$38.00                                                                         | A*                                                                                                                                                     | medium to large, apricot<br>blooms that stand well<br>abive the water, one of<br>the best bloomers in light<br>shade                                                            |
| \$42.00   | Α                                                              | \$42.00                                                                         | A*                                                                                                                                                     | a miniature waterlily with<br>creamy, not quite white,<br>not quite yellow blooms,<br>flowers continually                                                                       |
| \$38.00   | Α                                                              | \$38.00                                                                         | A*                                                                                                                                                     | a true classic dwarf red with abundant flowering.                                                                                                                               |
| \$52.00   | Α                                                              | \$52.00                                                                         | A*                                                                                                                                                     | large, deep red flowers<br>are abundant and highly<br>reflective due to the<br>intense color                                                                                    |
| \$38.00   | Α                                                              | \$38.00                                                                         | A*                                                                                                                                                     | tissue yellow with just a<br>touch of pink. outstanding<br>bloomer.                                                                                                             |
| \$38.00   | Α                                                              | \$38.00                                                                         | Α                                                                                                                                                      | timeless beauty, clear<br>white, flourishes in an<br>earth bottom pond.                                                                                                         |
| \$38.00   | Α                                                              | \$38.00                                                                         | A*                                                                                                                                                     | particularly large soft pink<br>blooms with medium<br>foliage.                                                                                                                  |
|           | \$42.00<br>\$38.00<br>\$38.00<br>\$42.00<br>\$38.00<br>\$38.00 | \$42.00 A \$38.00 A \$38.00 A \$42.00 A \$42.00 A \$38.00 A \$38.00 A \$38.00 A | \$42.00 A \$42.00  \$38.00 A \$38.00  \$38.00 A \$38.00  \$42.00 A \$42.00  \$38.00 A \$38.00  \$52.00 A \$52.00  \$38.00 A \$38.00  \$38.00 A \$38.00 | \$42.00 A \$42.00 A*  \$38.00 A \$38.00 A*  \$38.00 A \$38.00 A*  \$42.00 A \$42.00 A*  \$38.00 A \$38.00 A*  \$52.00 A \$52.00 A*  \$38.00 A \$38.00 A*                        |